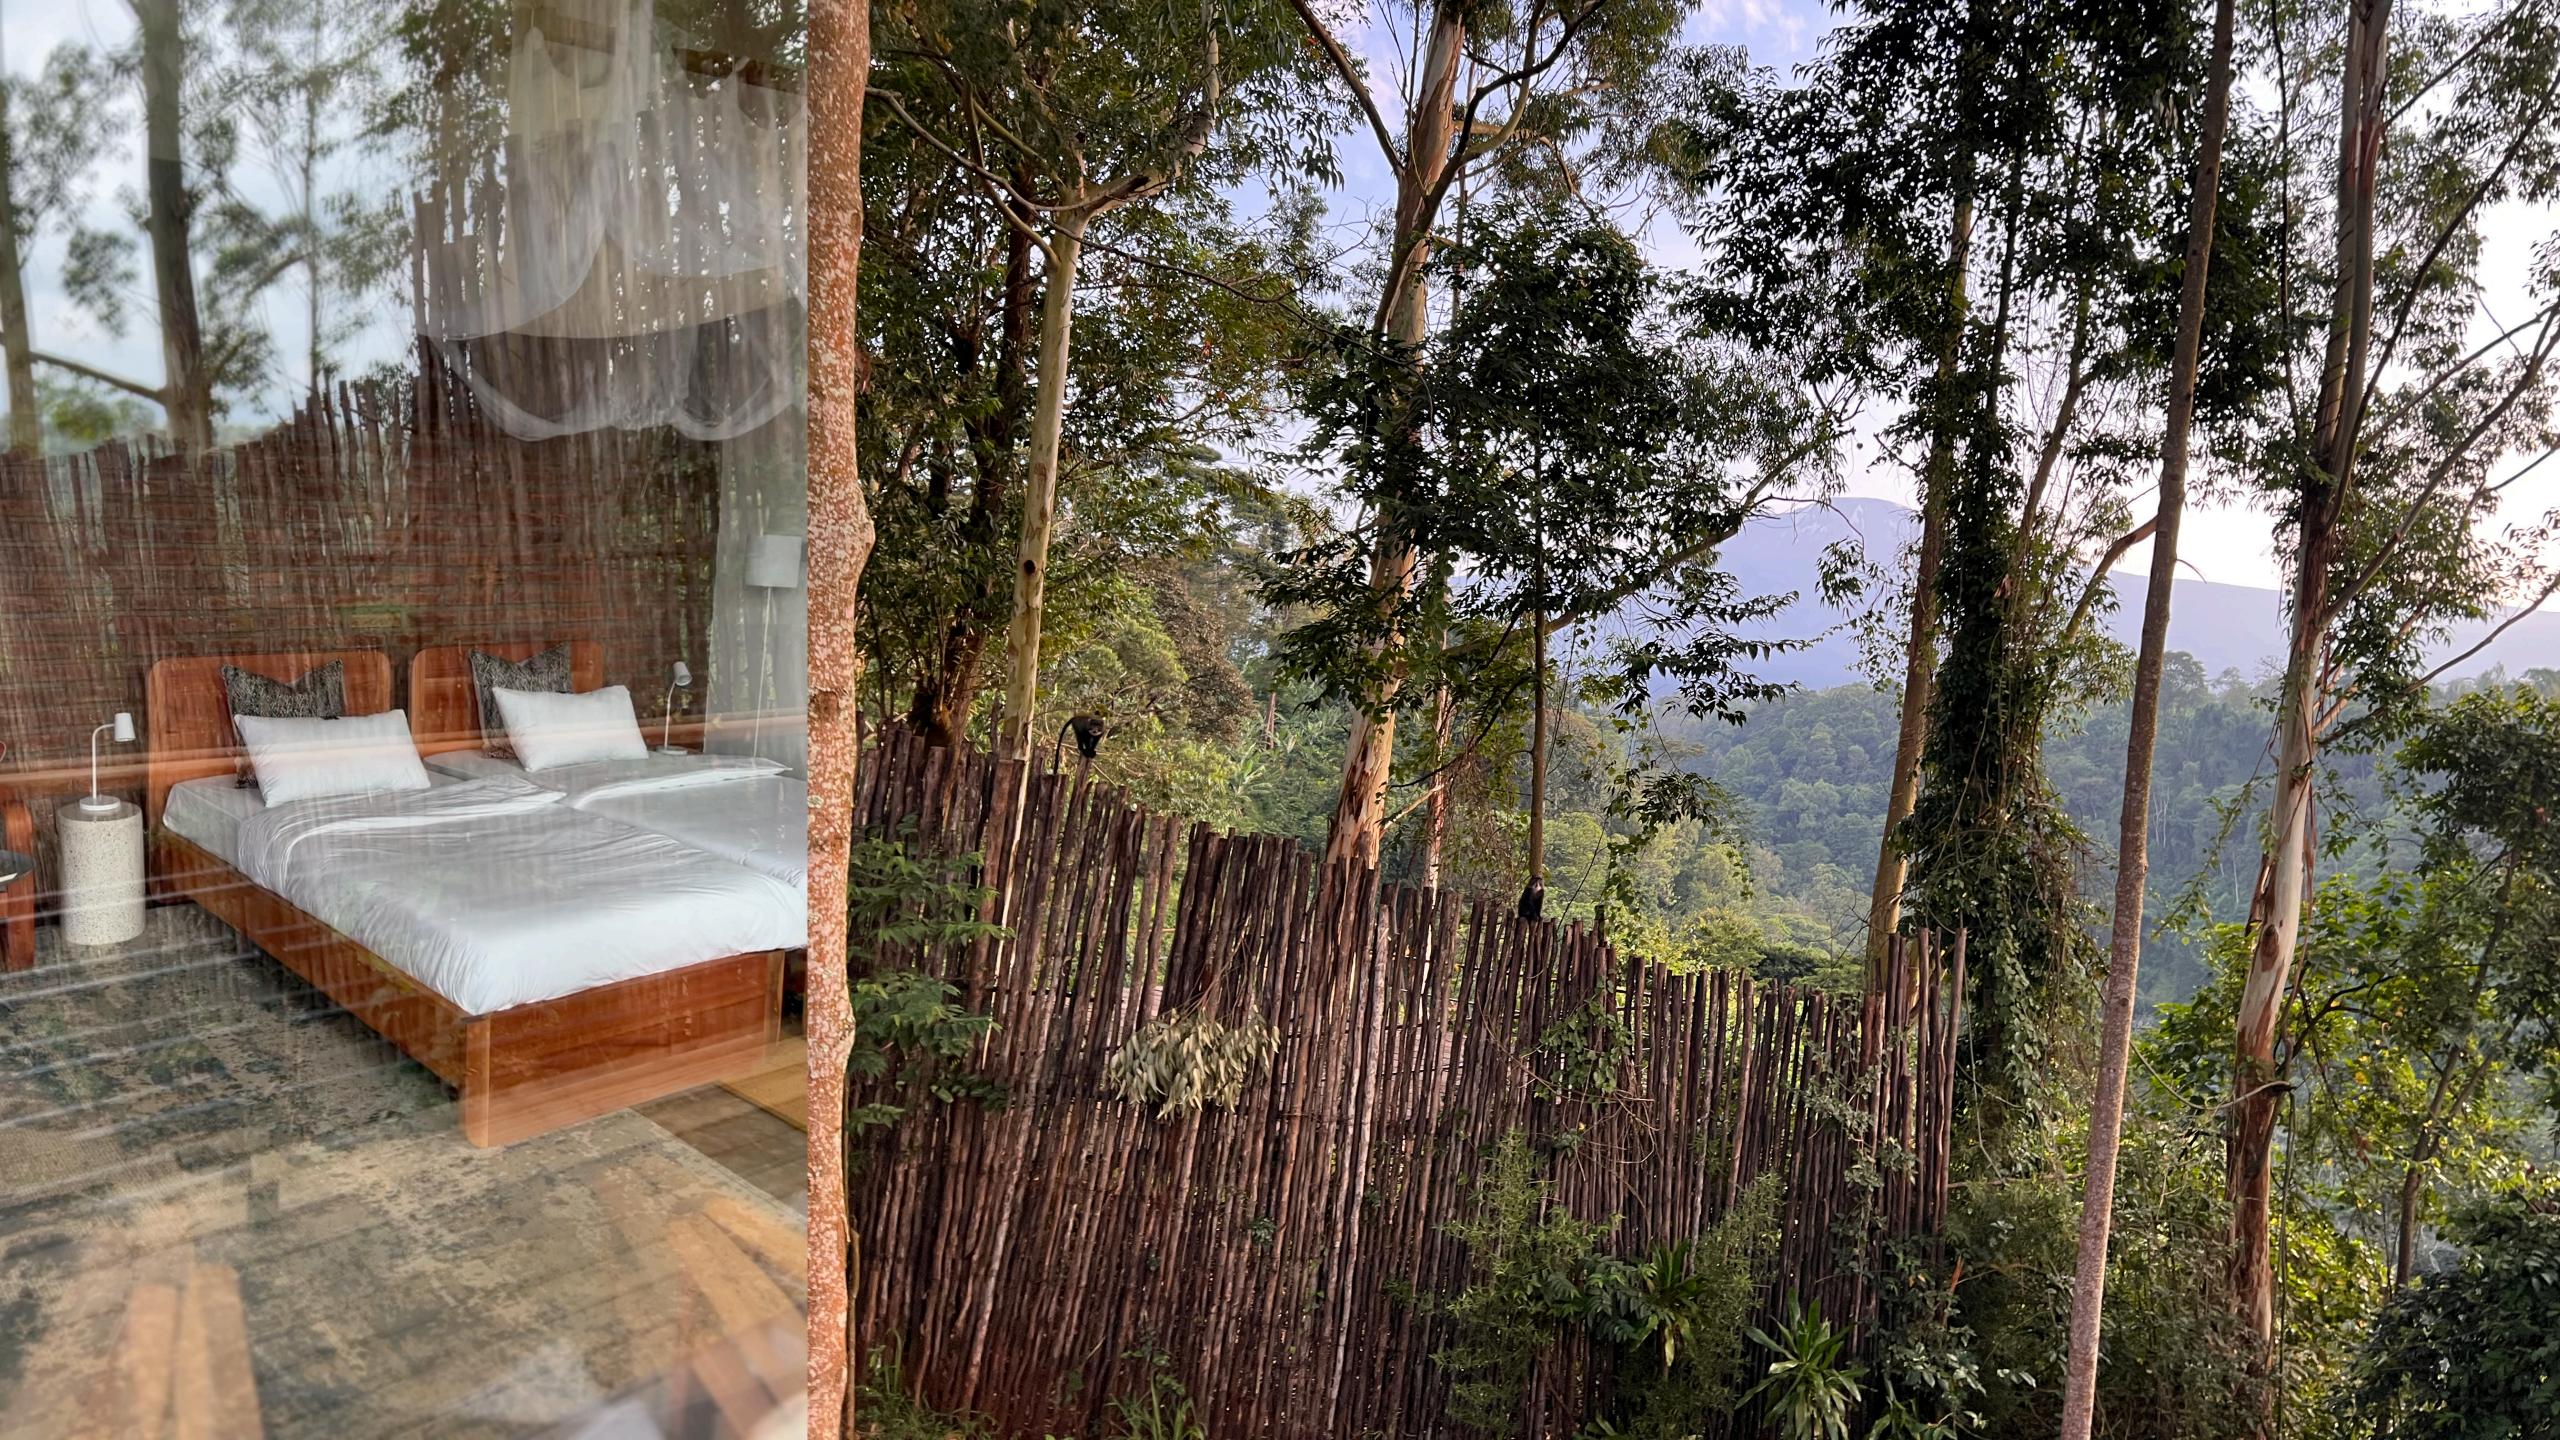

## KALIWA

LODGE KILIMANJARO

Kaliwa Lodge has expanded. Enjoy our spacious new rooms with stunning views up to the summit of Mt Kilimanjaro and down over the lush forest canopy into the plunging Weru Weru River Valley, with the Blue Mountains visible in the distance.

The experience is one of being above the tree canopy, surrounded by nature. The mountainfacing balconies, full-wall windows and subtle decor impart a deep sense of tranquility and calm. The rooms are complemented by our new restaurant, serving our well-known blend of Tanzanian and Asian cuisine.