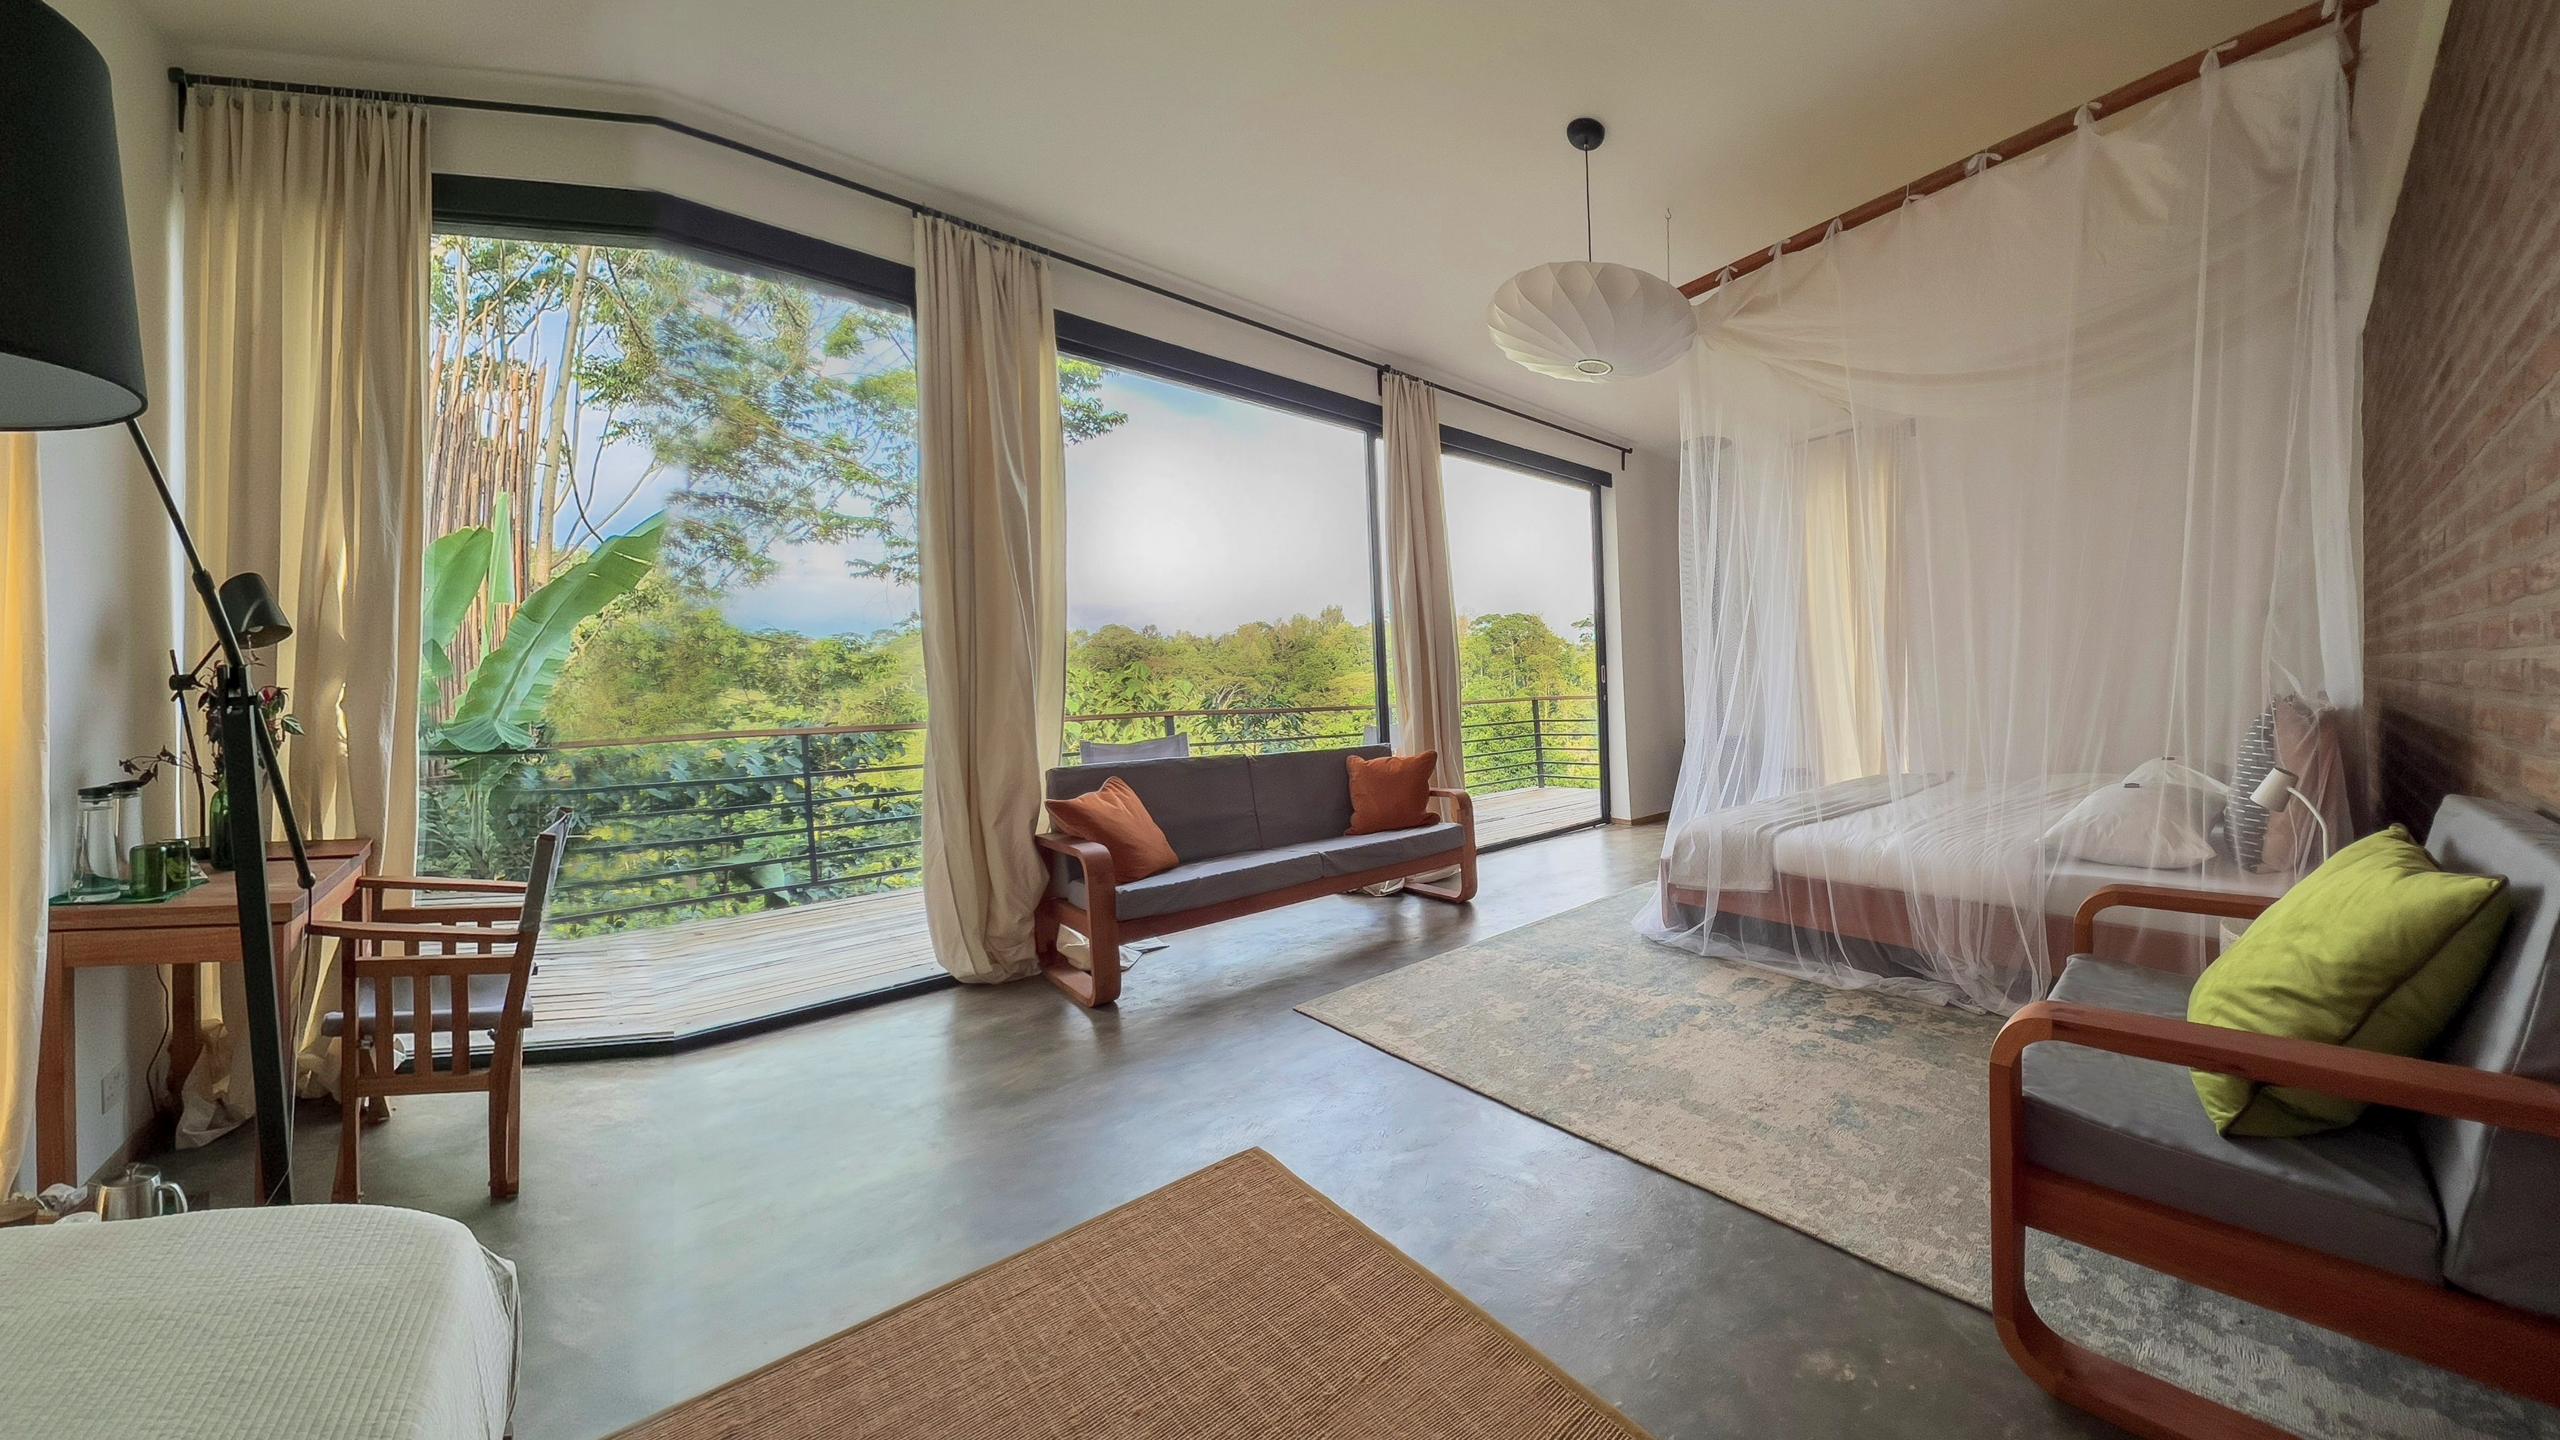

## KALIWA

LODGE KILIMANJARO

Kaliwa Lodge has expanded. Enjoy our spacious new rooms with stunning views up to the summit of Mt Kilimanjaro and down over the lush forest canopy into the plunging Weru Weru River Valley, with the Blue Mountains visible in the distance.

The experience is one of being above the tree canopy, surrounded by nature. The mountainfacing balconies, full-wall windows and subtle decor impart a deep sense of tranquility and calm. The rooms are complemented by our new restaurant, serving our well-known blend of Tanzanian and Asian cuisine.

- Five 52-square-meters bungalows
- 10-square-meter balconies overlooking the rainforest
- Kingsize beds
- Two stackable single beds
- Ensuite bathroom with shower, toilet and two sinks
- Fireplace
- Desk
- Coffee- and tea-maker with organic coffee and hand-made organic tea bags from a local farmer
- Room service (breakfast, lunch, dinner on your own terrace)

Experience the comfort and warmth of the Kilimanjaro bungalows at our lodge. Each bungalow features locally sourced eucalyptus wood furniture, wool and cotton materials, and red bricks in the construction. The spacious layouts and homey feel of our bungalows make them the perfect retreat after a long day of exciting activities. Unwind in your own private paradise, surrounded by the natural beauty of your surroundings.