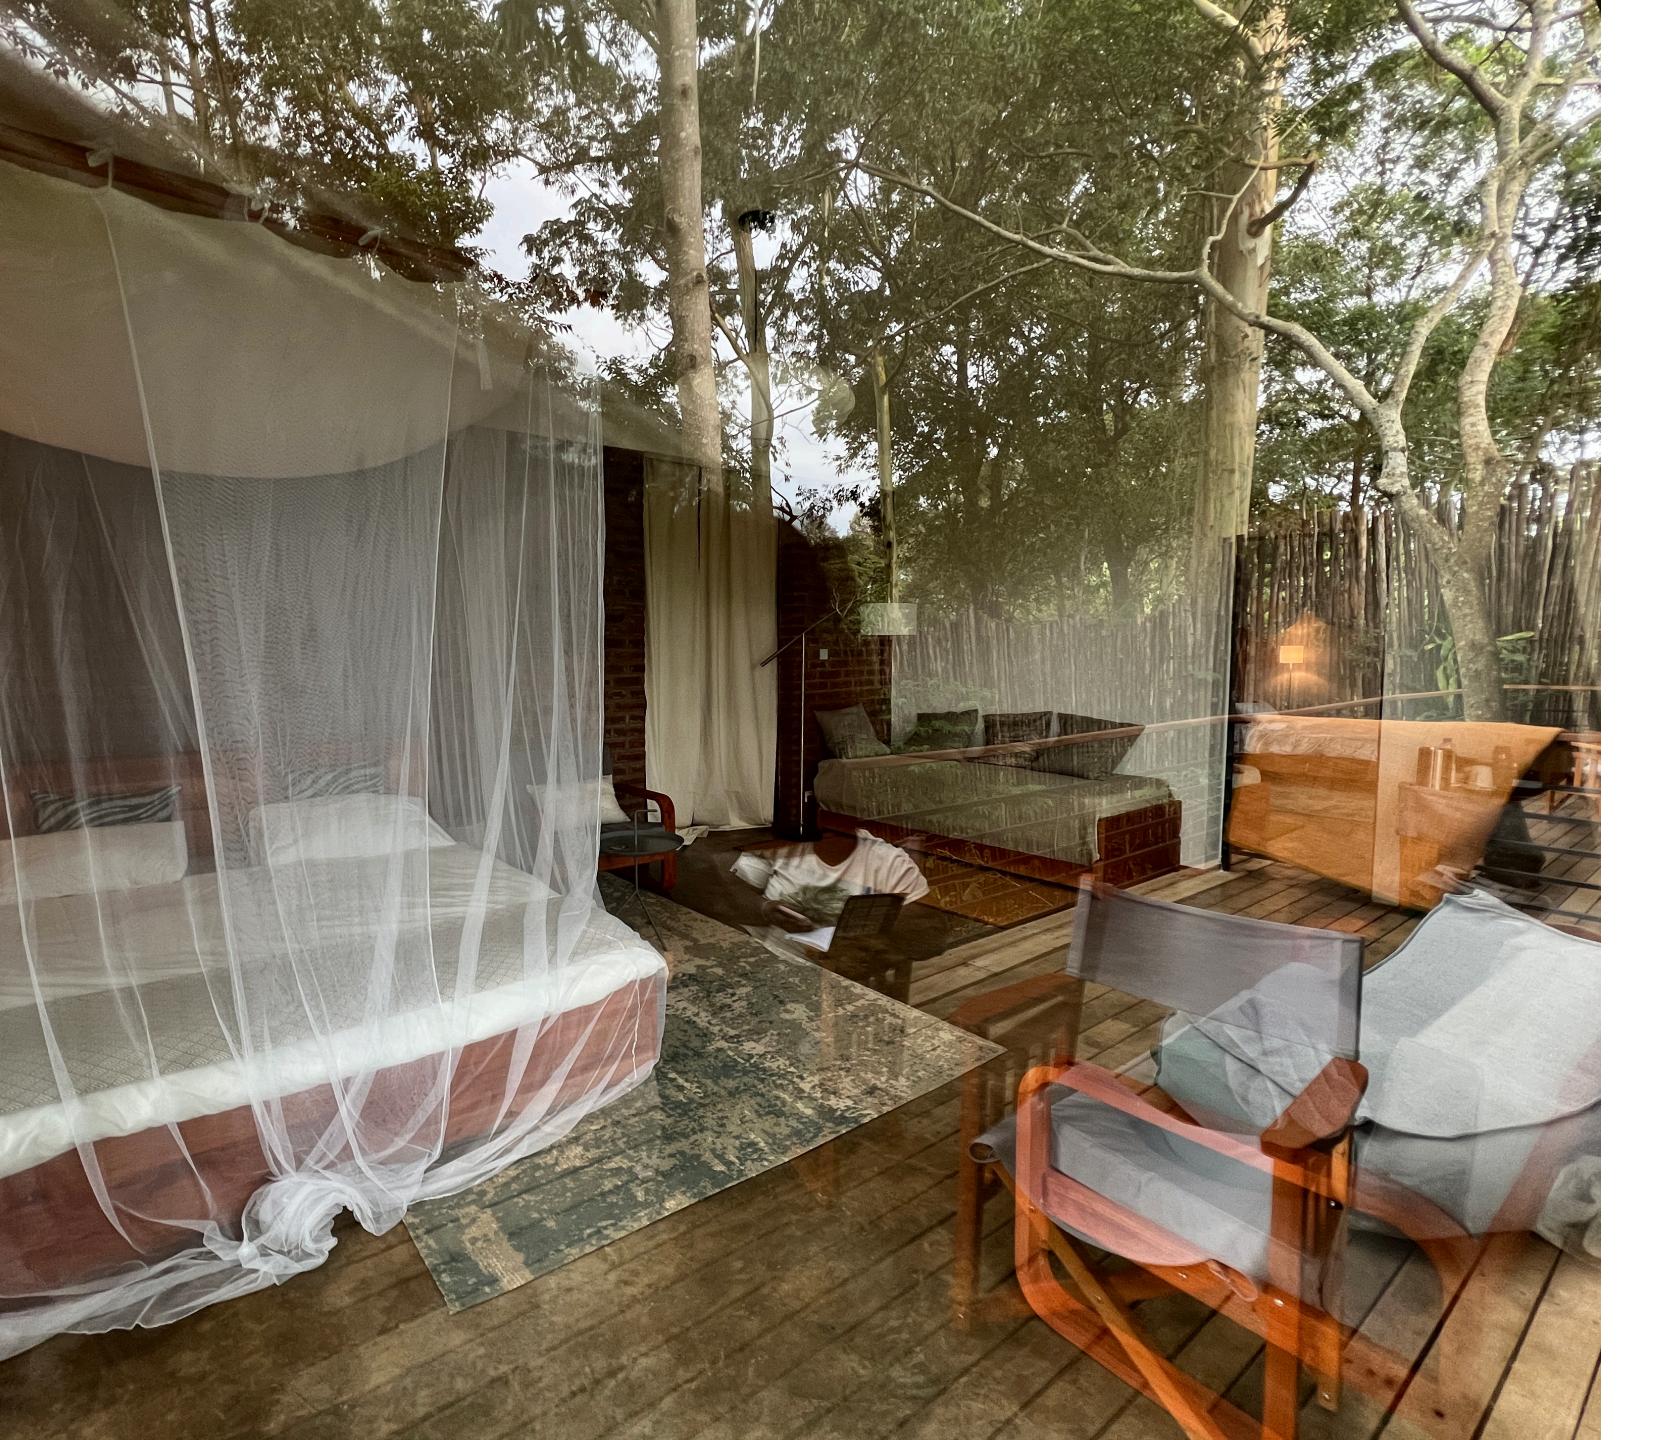

- Five 52-square-meters bungalows
- 10-square-meter balconies overlooking the rainforest
- Kingsize beds
- Two stackable single beds
- Ensuite bathroom with shower, toilet and two sinks
- Fireplace
- Desk
- Coffee- and tea-maker with organic coffee and hand-made organic tea bags from a local farmer
- Room service (breakfast, lunch, dinner on your own terrace)

Experience the comfort and warmth of the Kilimanjaro bungalows at our lodge. Each bungalow features locally sourced eucalyptus wood furniture, wool and cotton materials, and red bricks in the construction. The spacious layouts and homey feel of our bungalows make them the perfect retreat after a long day of exciting activities. Unwind in your own private paradise, surrounded by the natural beauty of your surroundings.