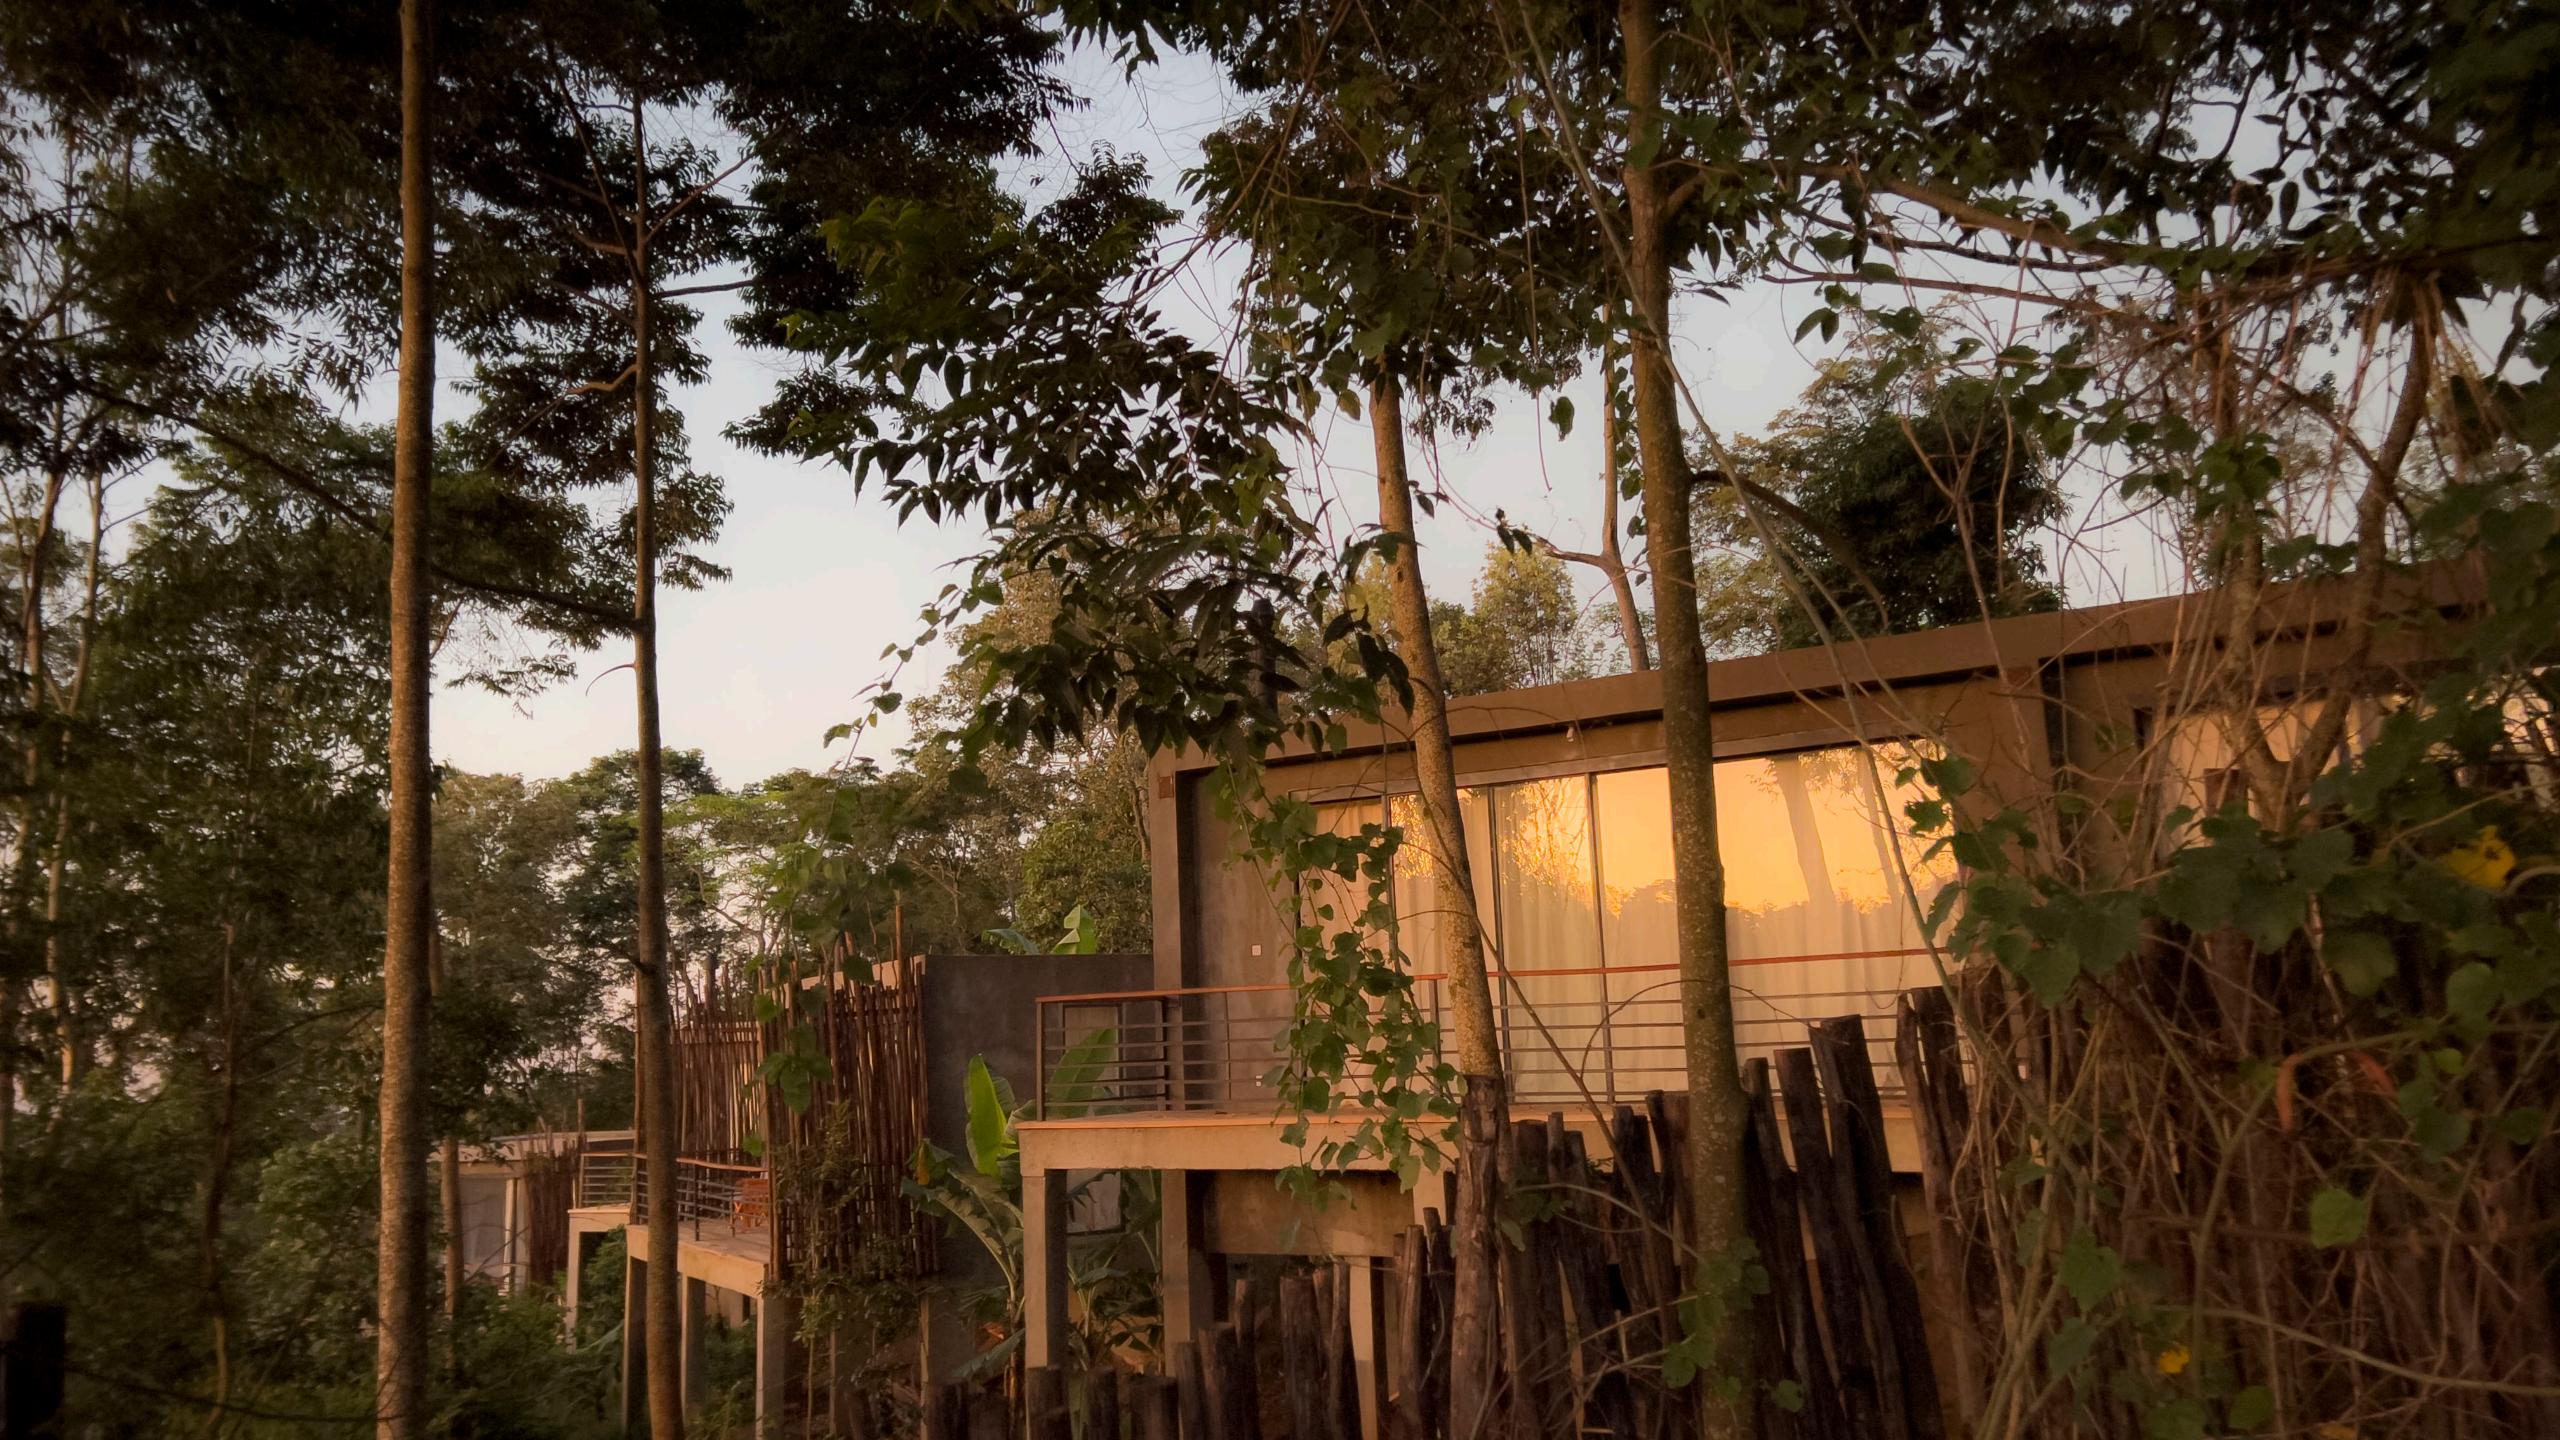

## KALIWA

LODGE KILIMANJARO

Kaliwa Lodge has expanded. Enjoy our spacious new rooms with stunning views up to the summit of Mt Kilimanjaro and down over the lush forest canopy into the plunging Weru Weru River Valley, with the Blue Mountains visible in the distance.

The experience is one of being above the tree canopy, surrounded by nature. The mountainfacing balconies, full-wall windows and subtle decor impart a deep sense of tranquility and calm. The rooms are complemented by our new restaurant, serving our well-known blend of Tanzanian and Asian cuisine.

Experience the comfort and warmth of the Kilimanjaro bungalows at our lodge. Each bungalow features locally sourced eucalyptus wood furniture, wool and cotton materials, and red bricks in the construction. The spacious layouts and homey feel of our bungalows make them the perfect retreat after a long day of exciting activities. Unwind in your own private paradise, surrounded by the natural beauty of your surroundings.

Enjoy the ultimate in luxury and sustainability in our Kilimanjaro Bungalows. This eco-friendly accommodation has been designed with the environment in mind, featuring a grey water system, filtered water, solar power and no plastic. We pride ourselves on sourcing all our food locally and growing our own vegetables to ensure maximum freshness and flavor.