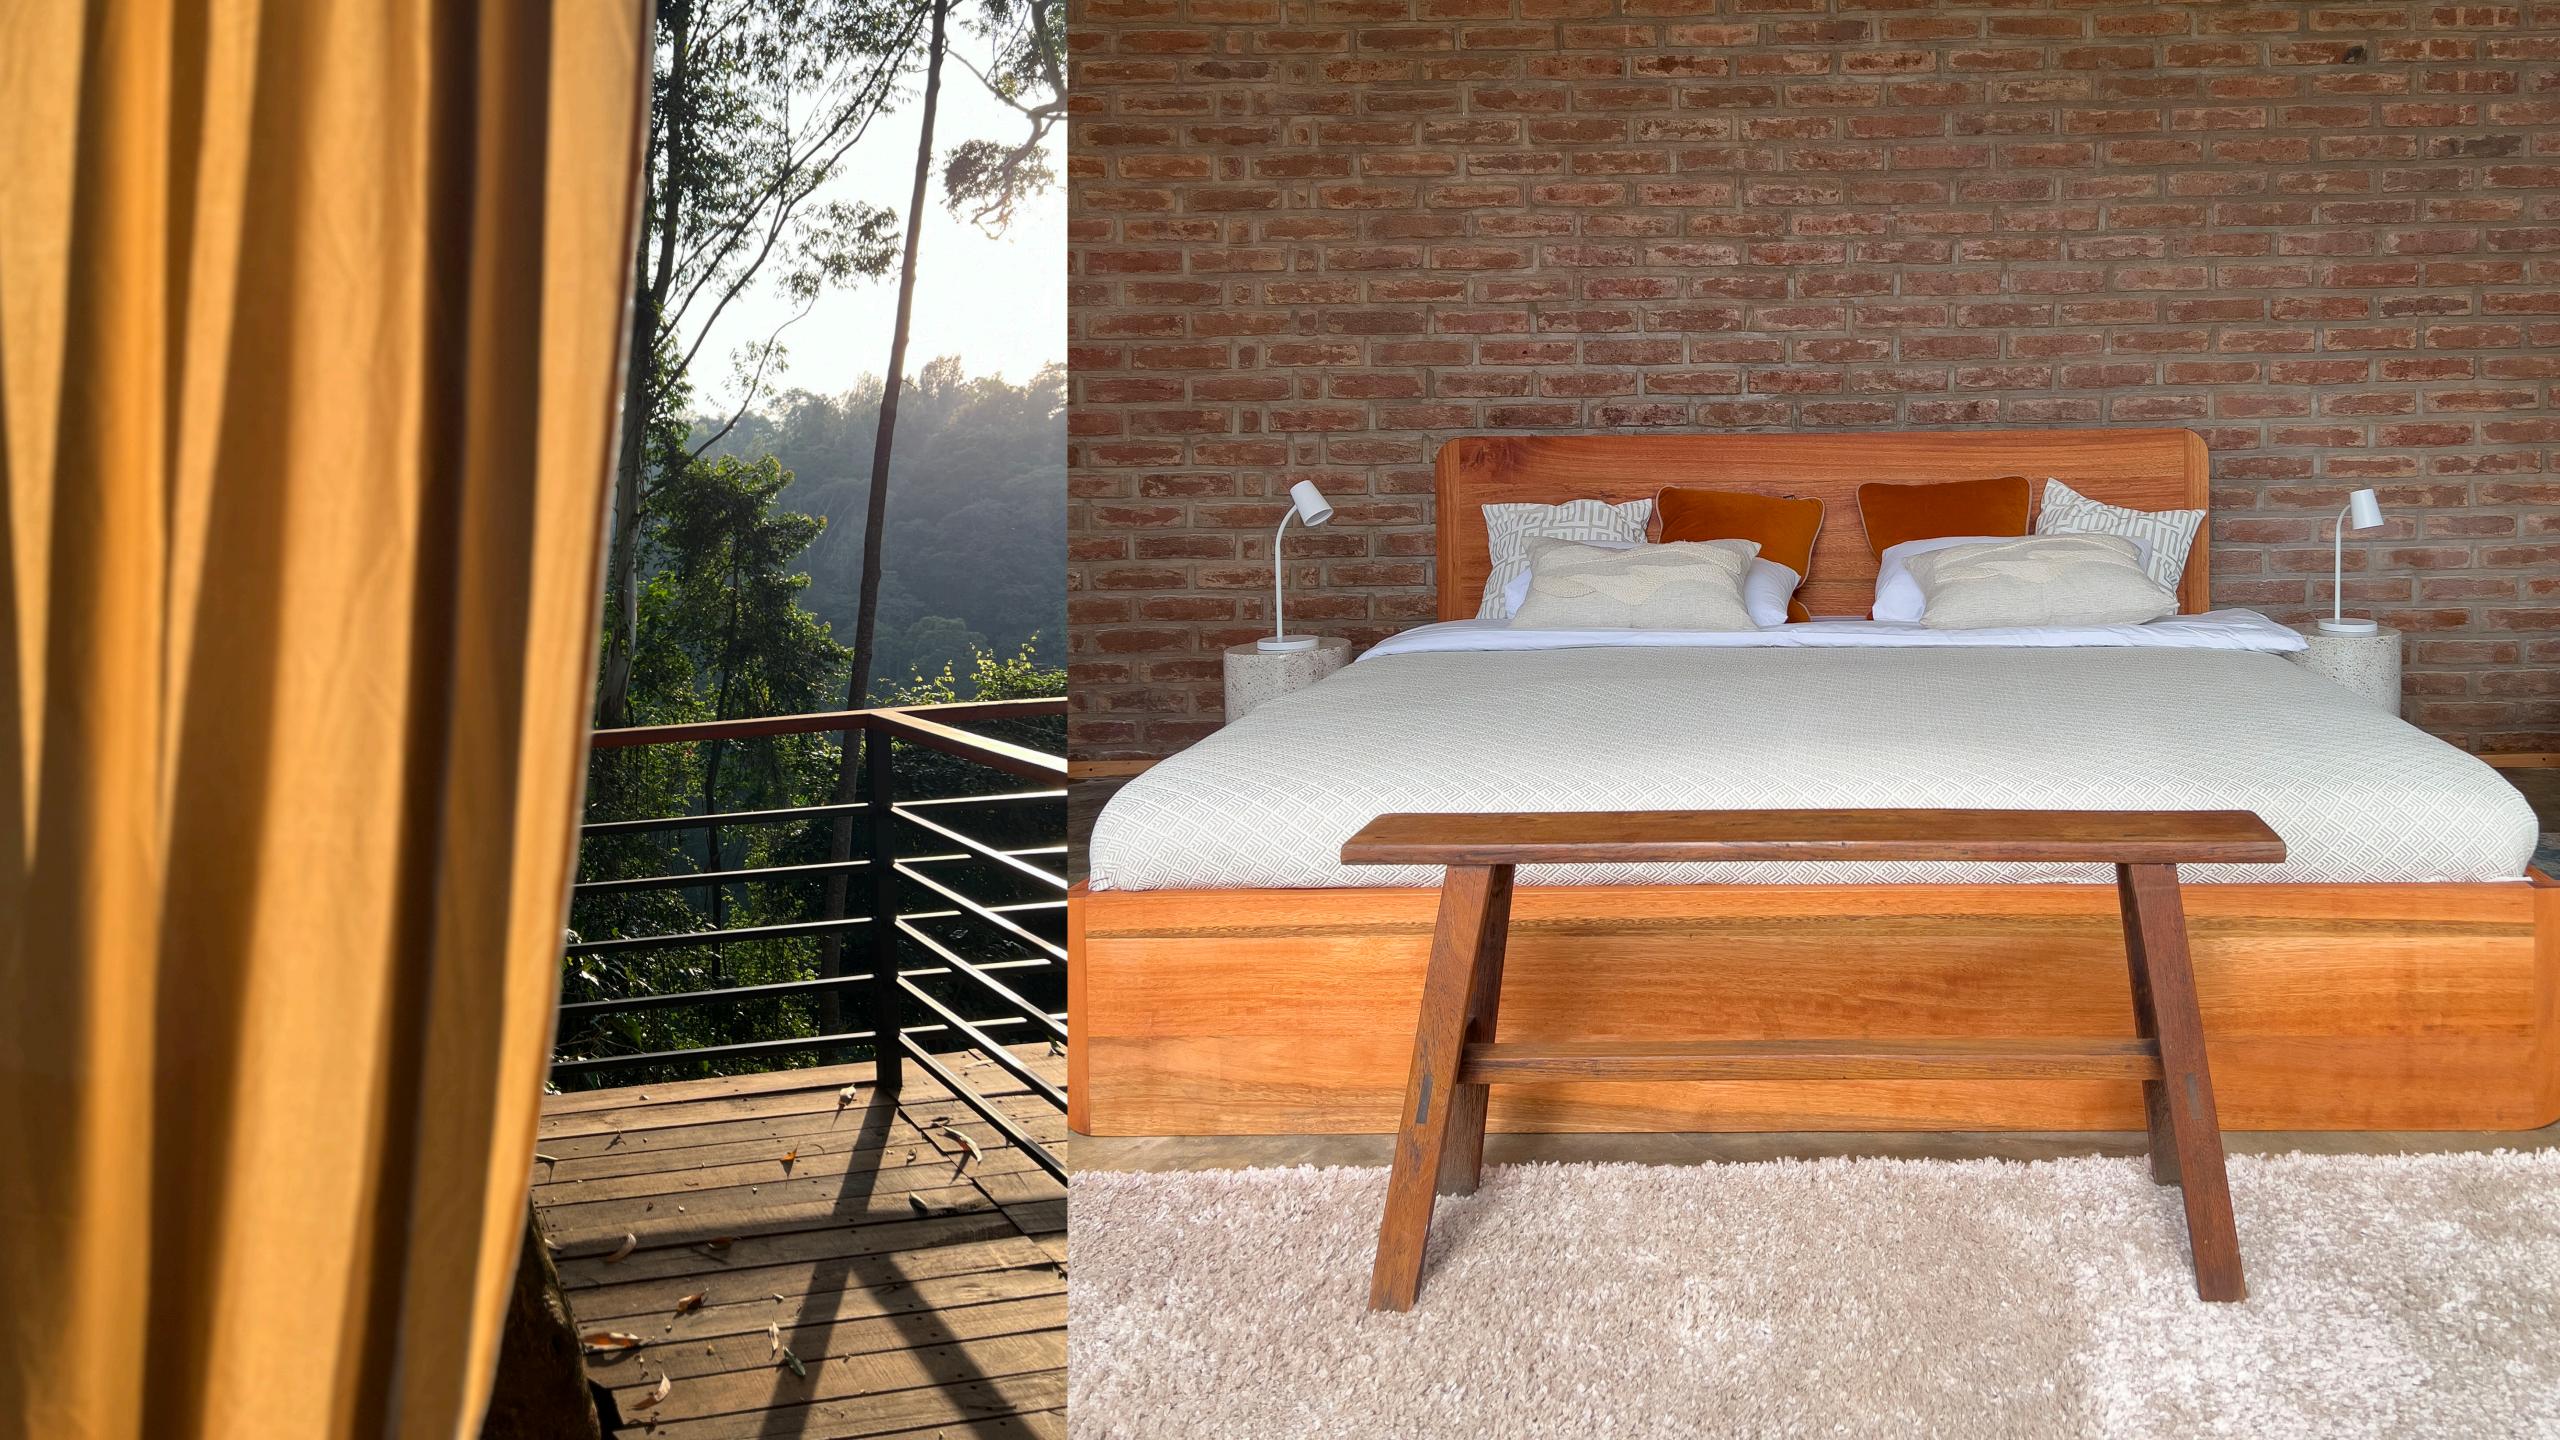

- Five 52-square-meters bungalows
- 10-square-meter balconies overlooking the rainforest
- Kingsize beds
- Two stackable single beds
- Ensuite bathroom with shower, toilet and two sinks
- Fireplace
- Desk
- Coffee- and tea-maker with organic coffee and hand-made organic tea bags from a local farmer
- Room service (breakfast, lunch, dinner on your own terrace)

Experience the comfort and warmth of the Kilimanjaro bungalows at our lodge. Each bungalow features locally sourced eucalyptus wood furniture, wool and cotton materials, and red bricks in the construction. The spacious layouts and homey feel of our bungalows make them the perfect retreat after a long day of exciting activities. Unwind in your own private paradise, surrounded by the natural beauty of your surroundings.