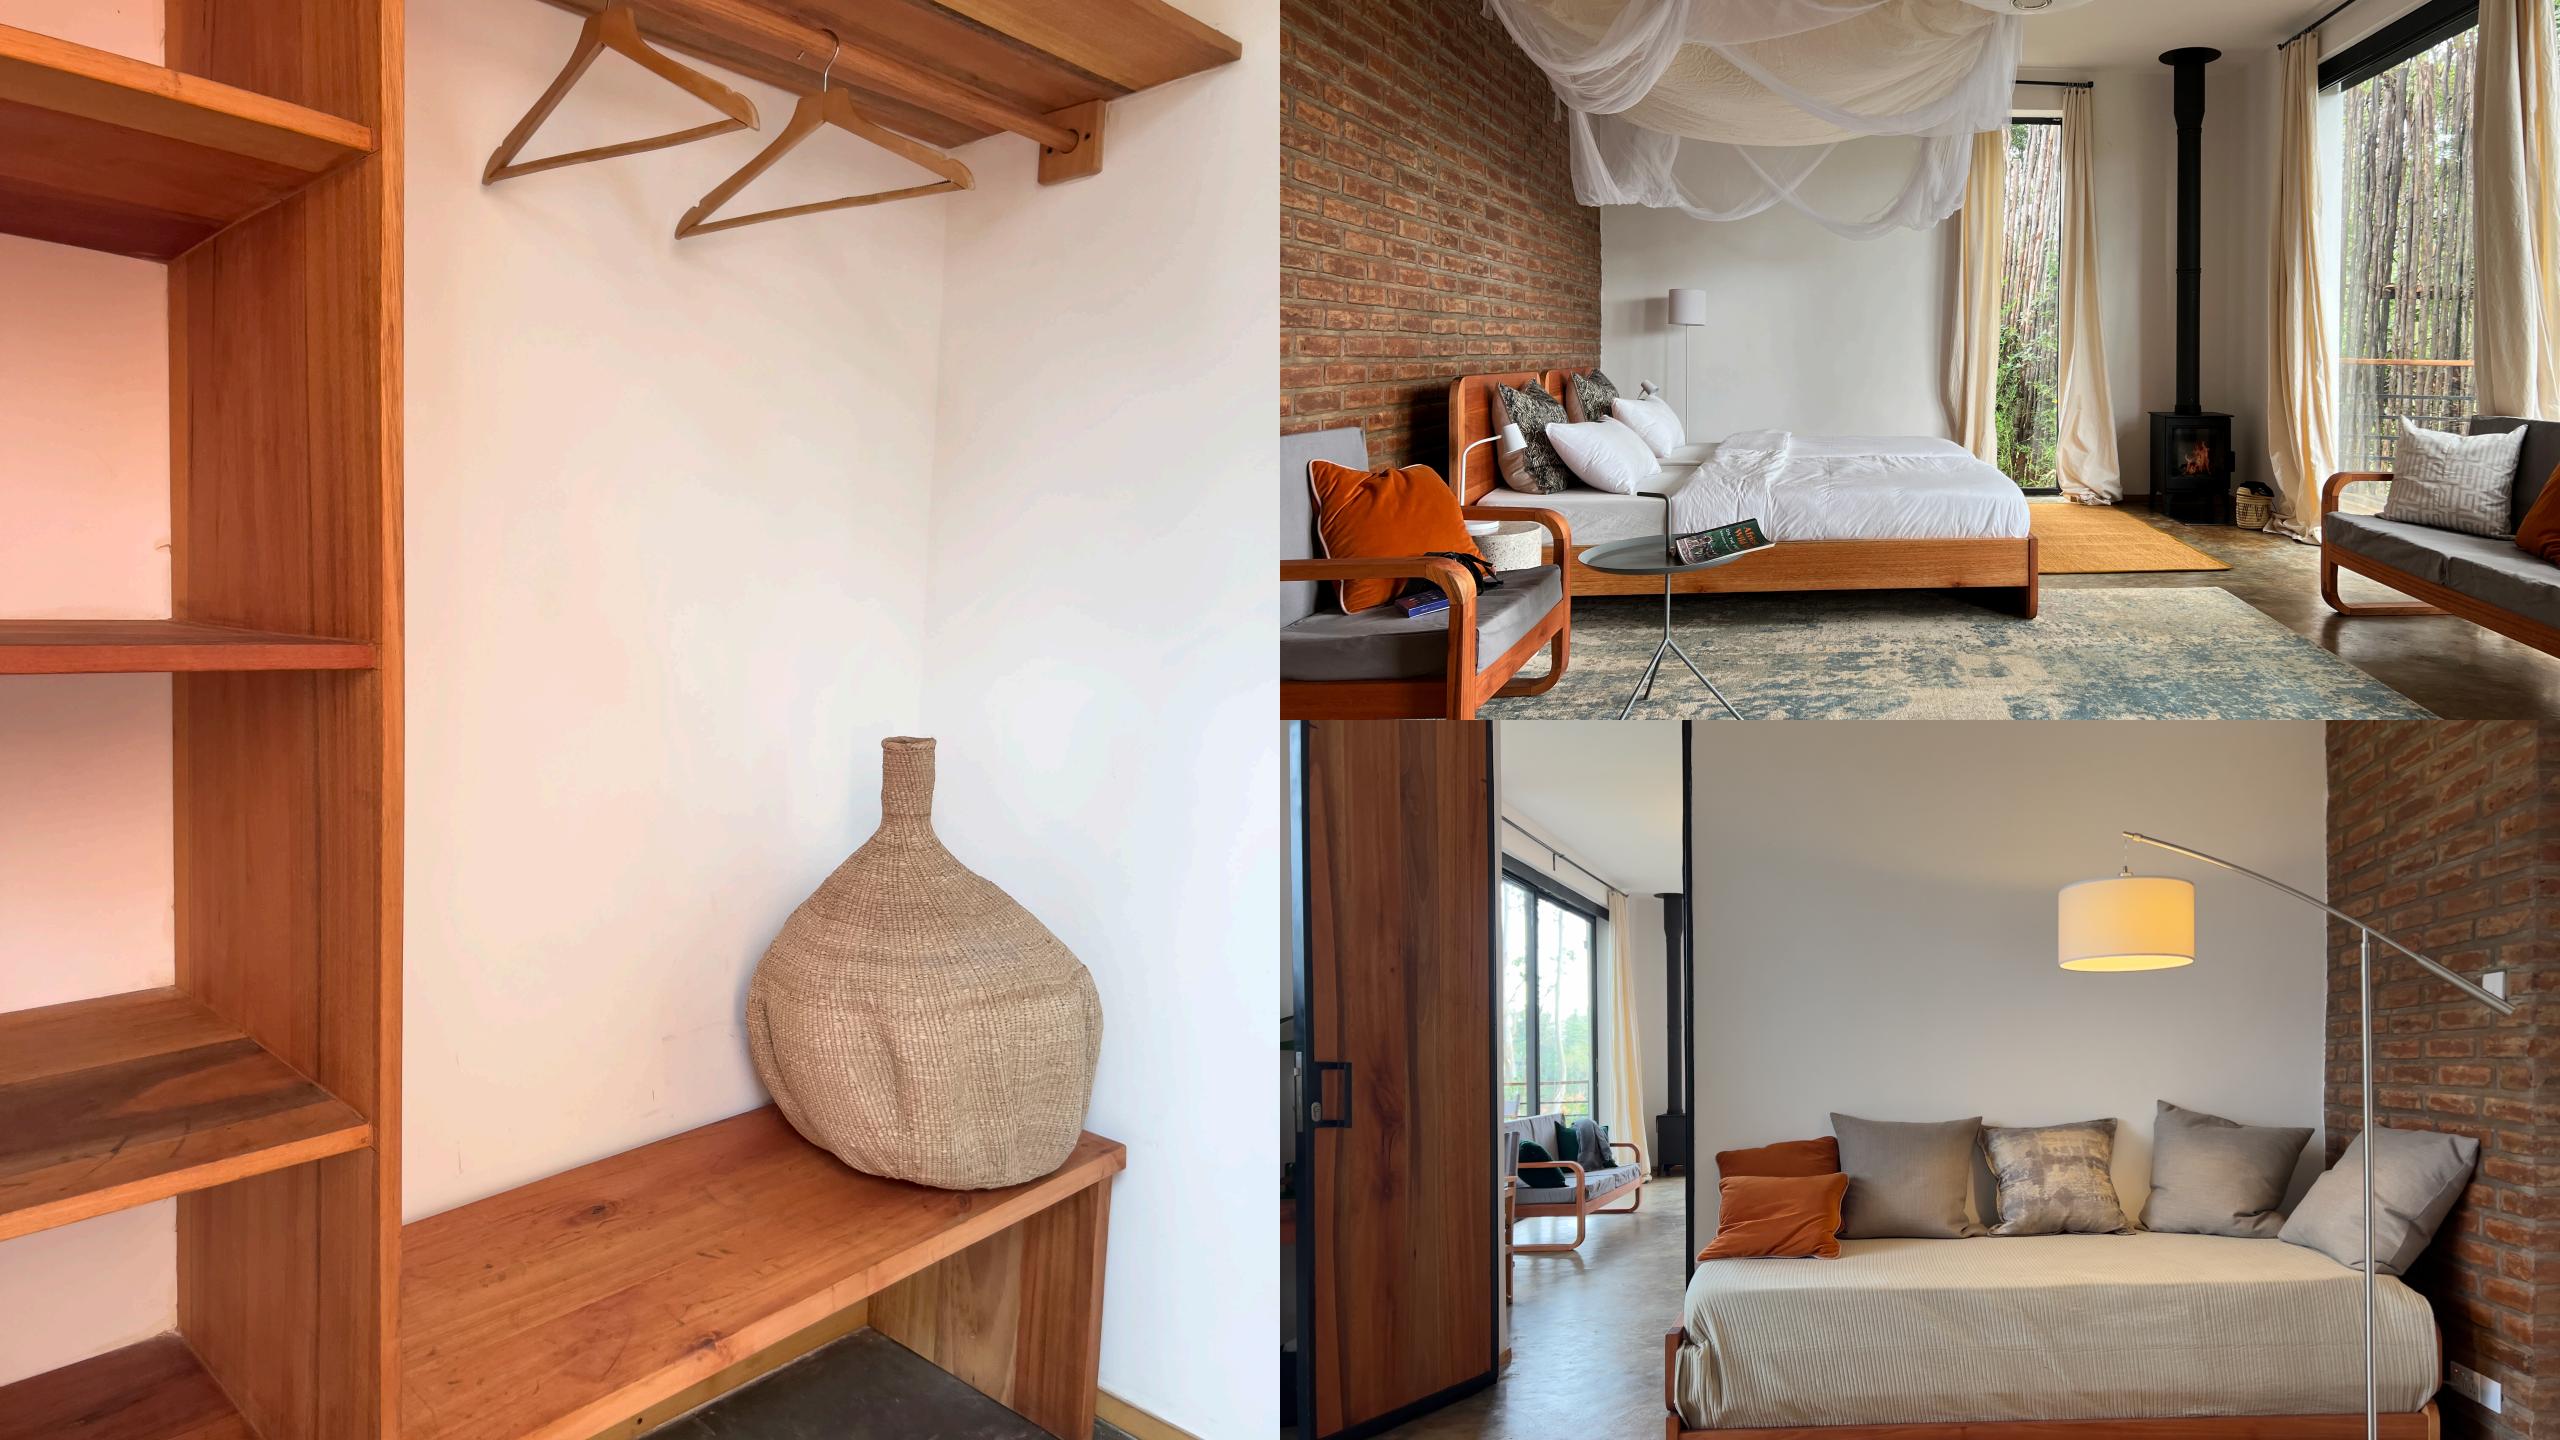

- Five 52-square-meters bungalows
- 10-square-meter balconies overlooking the rainforest
- Kingsize beds
- Two stackable single beds
- Ensuite bathroom with shower, toilet and two sinks
- Fireplace
- Desk
- Coffee- and tea-maker with organic coffee and hand-made organic tea bags from a local farmer
- Room service (breakfast, lunch, dinner on your own terrace)

Experience the comfort and warmth of the Kilimanjaro bungalows at our lodge. Each bungalow features locally sourced eucalyptus wood furniture, wool and cotton materials, and red bricks in the construction. The spacious layouts and homey feel of our bungalows make them the perfect retreat after a long day of exciting activities. Unwind in your own private paradise, surrounded by the natural beauty of your surroundings.

Enjoy the ultimate in luxury and sustainability in our Kilimanjaro Bungalows. This eco-friendly accommodation has been designed with the environment in mind, featuring a grey water system, filtered water, solar power and no plastic. We pride ourselves on sourcing all our food locally and growing our own vegetables to ensure maximum freshness and flavor.