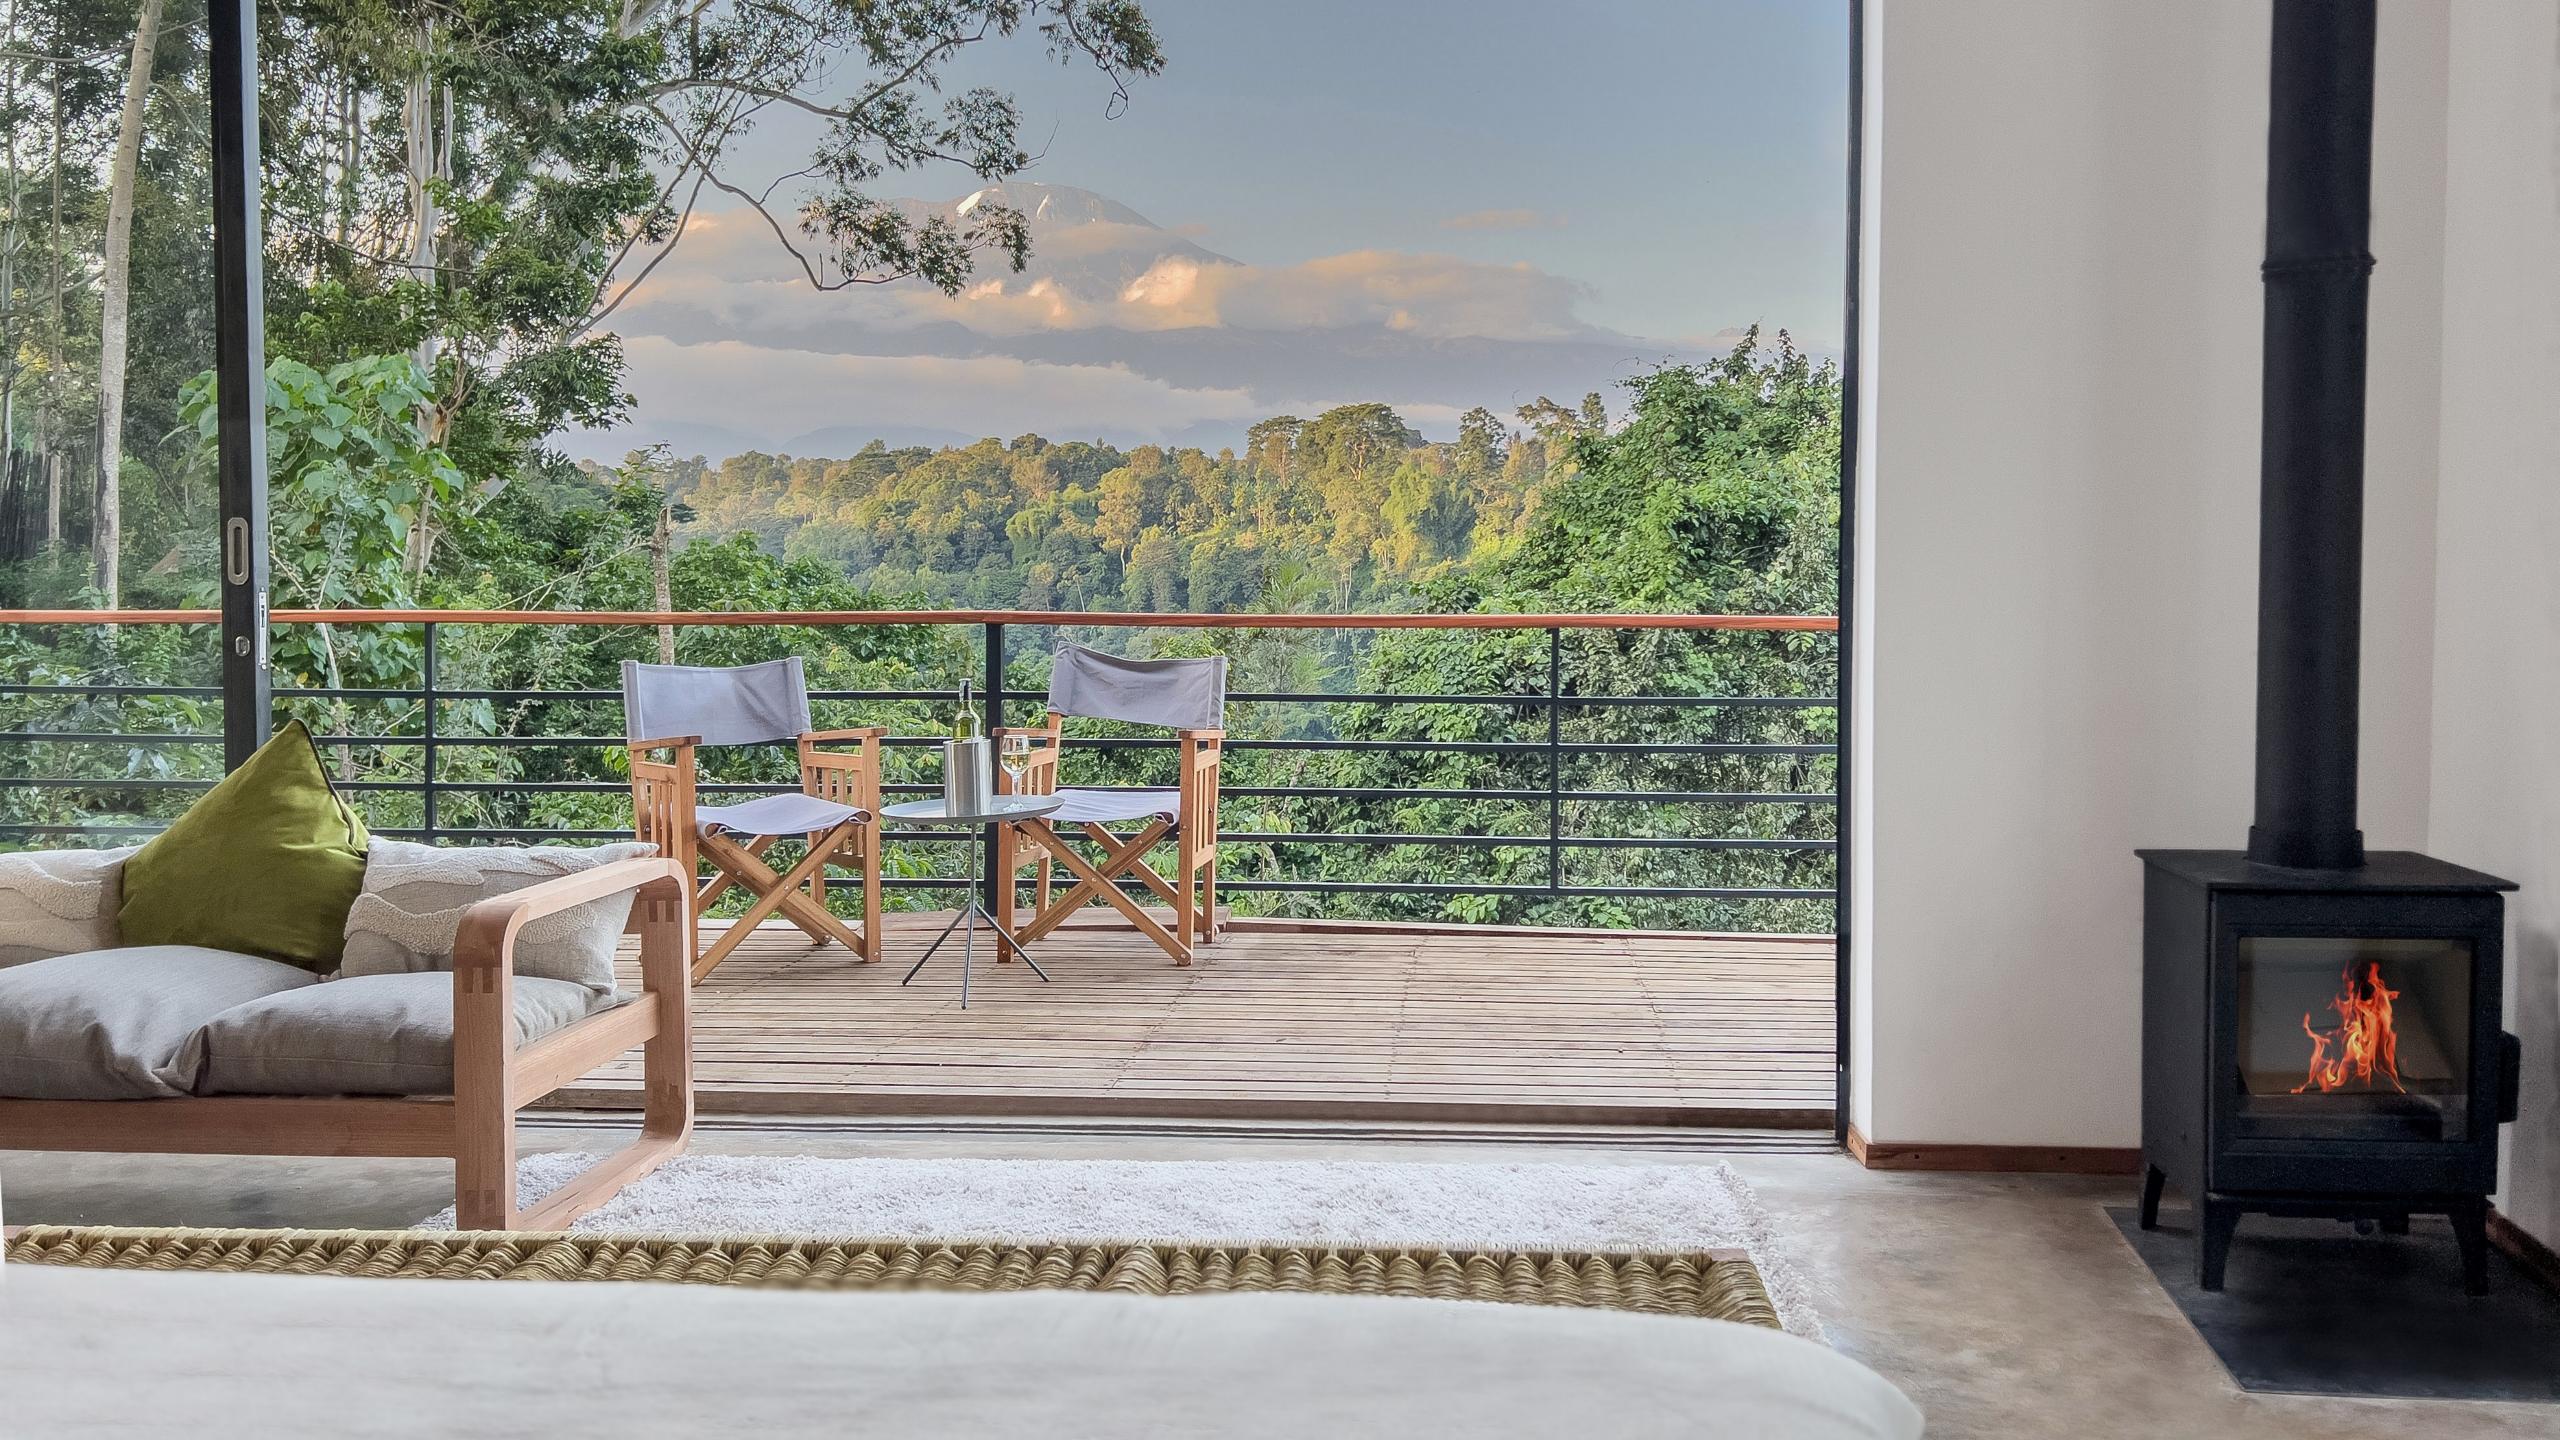

## KALIWA

LODGE KILIMANJARO

Kaliwa Lodge has expanded. Enjoy our spacious new rooms with stunning views up to the summit of Mt Kilimanjaro and down over the lush forest canopy into the plunging Weru Weru River Valley, with the Blue Mountains visible in the distance.

The experience is one of being above the tree canopy, surrounded by nature. The mountainfacing balconies, full-wall windows and subtle decor impart a deep sense of tranquility and calm. The rooms are complemented by our new restaurant, serving our well-known blend of Tanzanian and Asian cuisine.